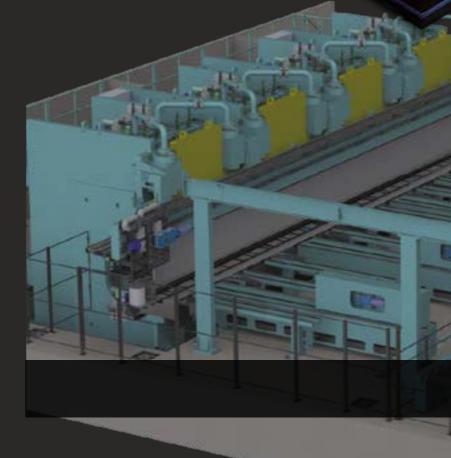

### FULL AUTOMATIC BENDING UNITS FOR THE PRODUCTION OF STEEL POLES

### SOMO PRODUZIONE

Over the last 10 years Somo has focused further on the construction of automatic plants intended for the manufacture of specific products. Sale and installation of fully automatic plants designed to produce special products and completely managed by control program. These have been designed, carried out and optimized by Somo themselves in order to satisfy the most different market needs.