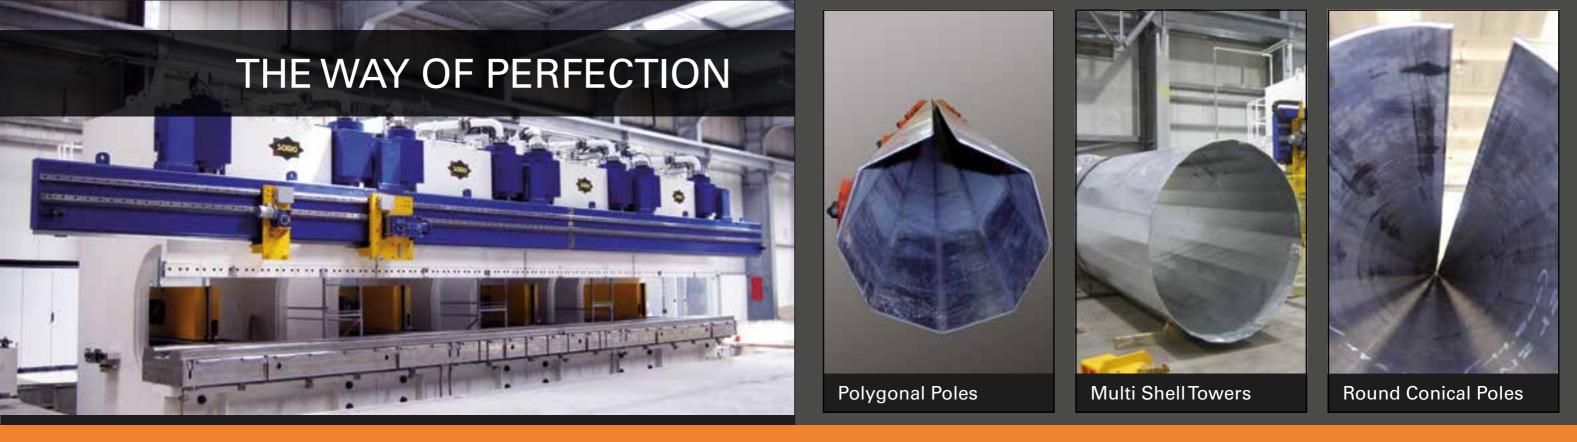

# **THE WAY OF PERFECTION**

## **STEEL POLES**

### FULL AUTOMATIC BENDING UNITS FOR THE PRODUCTION OF STEEL POLES