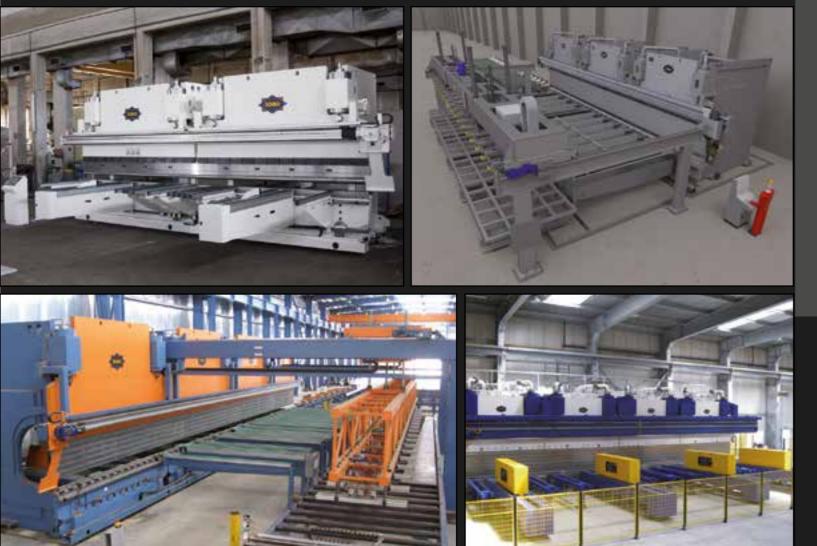

### FULL AUTOMATIC BENDING UNITS FOR THE PRODUCTION OF STEEL POLES

### SOMO PRODUZIONE

Over the last 10 years Somo has focused further on the construction of automatic plants intended for the manufacture of specific products. Sale and installation of fully automatic plants designed to produce special products and completely managed by control program. These have been designed, carried out and optimized by Somo themselves in order to satisfy the most different market needs.